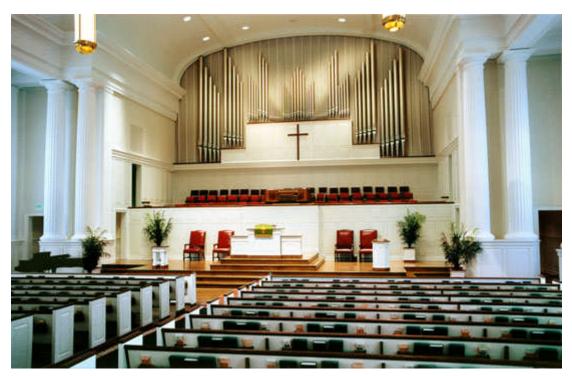

## Casavant Frères

Roswell, Georgia - Roswell Presbyterian Church

Three manuals and pedals, 47 stops, 68 ranks Movable drawknob console, compass 61/32 Electro-pneumatic action Opus 3789, 2000

Photograph: Stanley Scheer

In 1838 the first families arrived in the area north of Atlanta that would become Roswell to begin a new life on the Georgia frontier. A year later they invited a pastor to come to organize a Presbyterian church. The first church, which remains today as a chapel, was built to a design similar to the New England meetinghouses that the early members would have known. Over the years the church grew and built additional facilities on the property including a church seating several hundred. When this building became too small to house the congregation plans were begun for a new church seating eight hundred. Interviews of potential organ builders were held and the builder selected sufficiently early to begin meetings with the architect, acoustician and members of the congregation to plan the design of the building. The organ is located in an elevated position at the front of the nave directly behind the large choir loft.

The divisions are well developed with appropriate choruses of principals on all divisions, including eight-foot principals in both expressive divisions. The nave has a high ceiling, hard walls and a reflective floor surface throughout to promote good acoustics. Due to the long nave we recommended an antiphonal division at the back of the church. The Antiphonal *plenum* is helpful in leading the congregation and in maintaining the pulse of hymns especially during choir